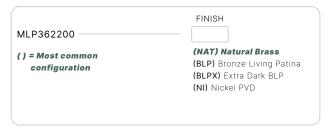

## LEVELING PEDESTAL

MLP362200

The Leveling Pedestal; perfect for landscape and hardscape installation. Ensures perfectly level installation of our Hermosa bollards.

- Compatible with our Hermosa bollards
- •Ideal for hardscape and new construction

## AVAILABLE FINISHES:

NAT Natural Brass/ Copper

Bronze Living
Patina

BLPX Extra Dark Bronze Living Patina

NI Nickel PVD

P. 760.931.2910