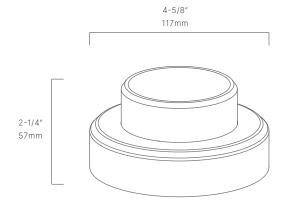

## LEVELING PEDESTAL

MLP362200

The Leveling Pedestal; perfect for landscape and hardscape installation. Ensures perfectly level installation of our Hermosa bollards.

- Compatible with our Hermosa bollards
- •Ideal for hardscape and new construction

## CONFIGURATOR:

| DIMENSIONS | W4-5/8" x H2-1/4" |
|------------|-------------------|
| VOLTAGE    | 12V               |
| FINISH     | Included Natural  |
| MATERIAL   | Brass & Copper    |

 $<sup>\</sup>hbox{*For complete warranty terms, please visit: www.auroralight.com/warranty/}$ 