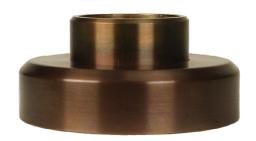

## LEVELING PEDESTAL

MLP362200

The Leveling Pedestal; perfect for landscape and hardscape installation. Ensures perfectly level installation of our Hermosa bollards.

- Compatible with our Hermosa bollards
- •Ideal for hardscape and new construction

## CONFIGURATOR:

| DIMENSIONS | W4-5/8" x H2-1/4" |
|------------|-------------------|
| VOLTAGE    | 12V               |
| FINISH     | Included Natural  |
| MATERIAL   | Brass & Copper    |

 $<sup>\</sup>hbox{*For complete warranty terms, please visit: www.auroralight.com/warranty/}$ 